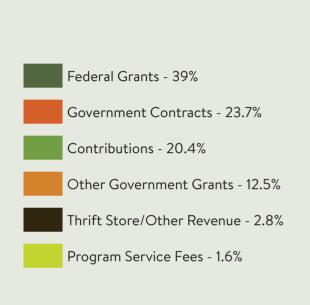

### REVENUE

\$9,188,378

\$9,352,978

\*In June 2021, Family Tree's Board of Directors designated \$1.1 million of accumulated reserves to make strategic investments in the organization's personnel and infrastructure. These funds are being utilized over approximately 2 years to operationally strengthen the organization and increase its competitiveness as an employer while growing revenue for on-going sustainability.