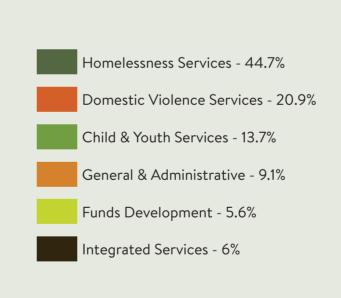

# Our Programs

For many years, Family Tree's overarching programmatic strategy has been to streamline client access to the organization's array of programs. Family Tree has 10 integrated programs spread across three service areas - Domestic Violence, Homelessness, Children, Youth & Families.